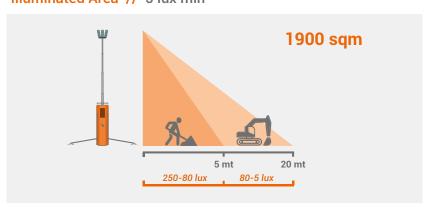

|      | 360°         |
|-----------------------|------|--------------|
| Floodlight            | W    | 6 X 50 W     |
| Lamps                 |      | LED          |
| Inlet plug            | A/V  | 16 /230      |
| Outlet socket         | A/V  | 16 /230      |
| Wind stability        | Km/h | 110          |
| IP level              |      | 65           |
| Operating temperature | C°   | -30° to +45° |



## NO FUEL COSTS



## **NO EMISSIONS**



## **NO NOISE EMISSIONS**



## **NO MAINTENANCE**



Up to 10 LUX S10 can be connected in series to an external power source such as 4KW generator or main

\*according with rated output and electric specs



Up to 6 LUX S10 can be connected in series to a lighting tower with 3.5 kVA outlet socket

## Illuminated Area // 5 lux min