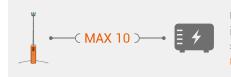

## **NO MAINTENANCE**

Up to 10 LUX S10 can be connected in series to an external power source such as 4KW generator or main

\*according with rated output and electric specs

Up to 6 LUX S10 can be connected in series to a lighting tower with 3.5 kVA outlet socket