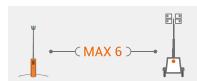

## **NO MAINTENANCE**

Up to 10 LUX S10 can be connected in series to an external power source such as 4KW generator or main

\*according with rated output and electric specs

Up to 6 LUX S10 can be connected in series to a lighting tower with 3.5 kVA outlet socket