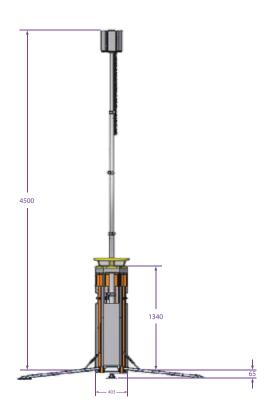

## Rough dimensions & weight

| Dimensions min. | mm | 403 X 403 X 1440   |
|-----------------|----|--------------------|
| Dimensions max. | mm | 2372 X 2058 X 4300 |
| Total weight    | Kg | 83                 |