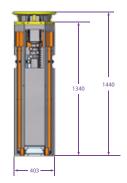

## Rough dimensions & weight

| Dimensions min. | mm | 403 X 403 X 1440   |
|-----------------|----|--------------------|
| Dimensions max. | mm | 2372 X 2058 X 4300 |
| Total weight    | Kg | 83                 |